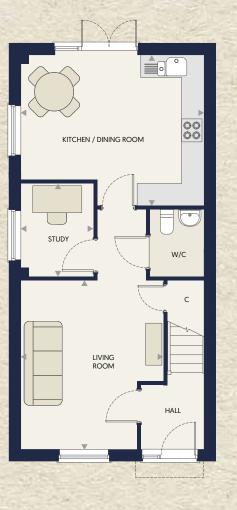

Total floor area 102.4 sq m 1102 sq ft

## **GROUND FLOOR**

| Living Room           | 4.48m x 3.77m | 14'9" x 12'4"  |
|-----------------------|---------------|----------------|
| Kitchen / Dining Room | 4.87m x 4.00m | 15'11" x 13'1" |
| Study                 | 2.45m x 1.90m | 8'0" x 6'3"    |

C - Cupboard A/C - Airing Cupboard E/S - En Suite W - Wardrobe

Whilst the greatest care has been taken to share accurate information in these property particulars, they are for guidance only and we reserve the right to alter specification, layout, design, and materials without notice. The images, illustrations and layouts shown are indicative and should therefore not be taken as the final representation of the home(s) or used for purchasing furniture, carpet, or other furnishings. Detailed plans which show plot specifics are available upon request and should be checked prior to making any purchases.