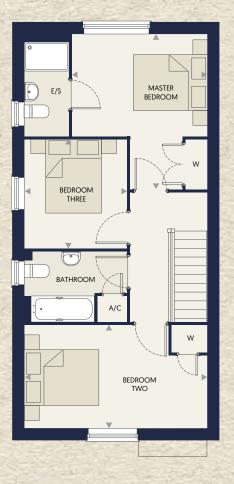

Total floor area 102.4 sq m 1102 sq ft

## FIRST FLOOR

| Master Bedroom | 4.14m x 3.59m | 13'7" x 11'9" |
|----------------|---------------|---------------|
| Bedroom Two    | 4.86m x 2.73m | 15'11" x 9'0" |
| Bedroom Three  | 2.90m x 2.69m | 9'7" x 8'10"  |

C - Cupboard A/C - Airing Cupboard E/S - En Suite W - Wardrobe

Whilst the greatest care has been taken to share accurate information in these property particulars, they are for guidance only and we reserve the right to alter specification, layout, design, and materials without notice. The images, illustrations and layouts shown are indicative and should therefore not be taken as the final representation of the home(s) or used for purchasing furniture, carpet, or other furnishings. Detailed plans which show plot specifics are available upon request and should be checked prior to making any purchases.